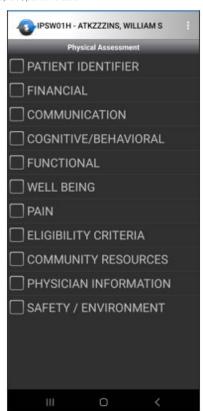

## IPSW01H

Old Format New Format

Page 2 of 3 4/2024

Page 3 of 3 4/2024

### **Old Format**

# **SW01H & IPSW01H Visits Changes**

- Who? Social Workers
- ➤ What? New organization of the items in the physical assessment section of the SW01H and IPSW01H visits
- ➤ Where? SW01H and IPSW01H visits
- ➤ When? Go live will be May 1st, 2024
  - o Please perform a Selective Refresh!
- ➤ How? The physical assessment items in the assessment section have been rearranged.
  - o PATIENT IDENTIFIER
  - COMMUNICATION
  - WELL BEING
  - COGNITIVE / BEHAVIORAL
  - o FUNCTIONAL
  - o PAIN
  - ELIGIBILITY CRITERIA
  - FINANCIAL
  - COMMUNITY RESOURCES
  - o ABUSE & NEGLECT (SW01H only)
  - PHYSICIAN INFORMATION
  - SAFETY / ENVIRONMENT
- ➤ Why? To streamline the physical assessment sections of both the SW01H & IPSW01H to align with the Social Worker Visit Standard Work