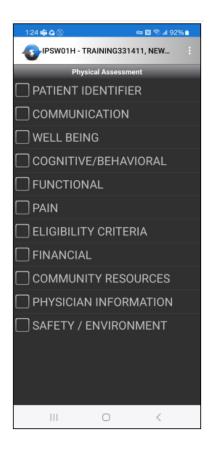

## IPSW01H

Old Format New Format

Page 2 of 3 4/2024

Page 3 of 3 4/2024

#### **New Format**

# **SW01H & IPSW01H Visits Changes**

- Who? Social Workers
- ➤ What? New organization of the items in the physical assessment section of the SW01H and IPSW01H visits
- ➤ Where? SW01H and IPSW01H visits
- ➤ When? Go live will be May 1st, 2024
  - o Please perform a Selective Refresh!
- ➤ How? The physical assessment items in the assessment section have been rearranged.
  - o PATIENT IDENTIFIER
  - COMMUNICATION
  - WELL BEING
  - COGNITIVE / BEHAVIORAL
  - o FUNCTIONAL
  - o PAIN
  - ELIGIBILITY CRITERIA
  - FINANCIAL
  - COMMUNITY RESOURCES
  - o ABUSE & NEGLECT (SW01H only)
  - PHYSICIAN INFORMATION
  - SAFETY / ENVIRONMENT
- ➤ Why? To streamline the physical assessment sections of both the SW01H & IPSW01H to align with the Social Worker Visit Standard Work