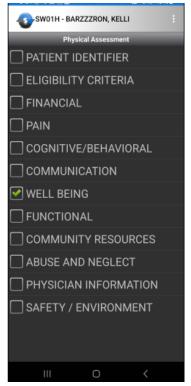

### **SW01H**

### **Old Format**

# **SW01H & IPSW01H Visits Changes**

- Who? Social Workers
- ➤ What? New organization of the items in the physical assessment section of the SW01H and IPSW01H visits
- ➤ Where? SW01H and IPSW01H visits
- ➤ When? Go live will be May 1st, 2024
  - o Please perform a Selective Refresh!
- ➤ How? The physical assessment items in the assessment section have been rearranged.
  - o PATIENT IDENTIFIER
  - COMMUNICATION
  - WELL BEING
  - COGNITIVE / BEHAVIORAL
  - o FUNCTIONAL
  - o PAIN
  - ELIGIBILITY CRITERIA
  - FINANCIAL
  - COMMUNITY RESOURCES
  - o ABUSE & NEGLECT (SW01H only)
  - PHYSICIAN INFORMATION
  - SAFETY / ENVIRONMENT
- ➤ Why? To streamline the physical assessment sections of both the SW01H & IPSW01H to align with the Social Worker Visit Standard Work