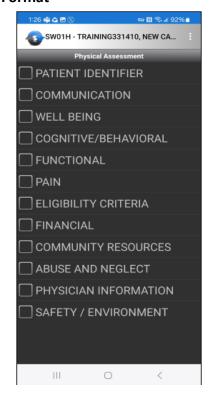

### **SW01H**

#### **New Format**

# **SW01H & IPSW01H Visits Changes**

- Who? Social Workers
- ➤ What? New organization of the items in the physical assessment section of the SW01H and IPSW01H visits
- ➤ Where? SW01H and IPSW01H visits
- ➤ When? Go live will be May 1st, 2024
  - o Please perform a Selective Refresh!
- ➤ How? The physical assessment items in the assessment section have been rearranged.
  - o PATIENT IDENTIFIER
  - COMMUNICATION
  - WELL BEING
  - COGNITIVE / BEHAVIORAL
  - o FUNCTIONAL
  - o PAIN
  - ELIGIBILITY CRITERIA
  - FINANCIAL
  - COMMUNITY RESOURCES
  - o ABUSE & NEGLECT (SW01H only)
  - PHYSICIAN INFORMATION
  - SAFETY / ENVIRONMENT
- ➤ Why? To streamline the physical assessment sections of both the SW01H & IPSW01H to align with the Social Worker Visit Standard Work