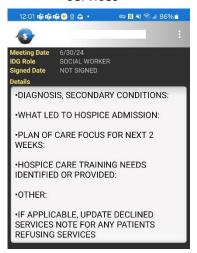

## o Admission

- Diagnosis, secondary conditions:
- What led to hospice admission:
- RN/SW/CH
  - Plan of care focus for next 2 weeks:
  - Hospice care training needs identified or provided:
  - Other:
- SW/CH if applicable, update declined services note for any patients refusing services