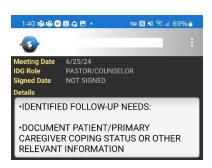

- Live Discharges
  - RN/SW: Type of discharge (NLT, Revoked, Transferred, Moved out of Service area etc.):
  - Identified follow-up needs:
  - SW/CH: Document patient/primary caregiver coping status or other relevant information