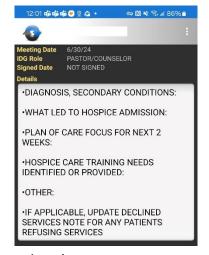

## o Admission

- Diagnosis, secondary conditions:
- What led to hospice admission:
- RN/SW/CH
  - Plan of care focus for next 2 weeks:
  - Hospice care training needs identified or provided:
  - Other:
- SW/CH if applicable, update declined services note for any patients refusing services