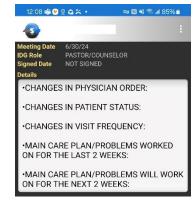

- Recurring /PRN (last 2 weeks updates)
  - Changes in physician order:
  - Changes in patient status:
  - RN/SW/CH
    - Changes in visit frequency:
    - Main care plan/problems worked on for the last 2 weeks:
    - Main care plan/problems will work on for the next 2 weeks: