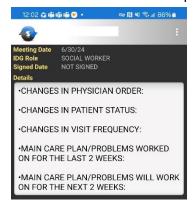

- Recurring /PRN (last 2 weeks updates)
  - Changes in physician order:
  - Changes in patient status:
  - RN/SW/CH
    - Changes in visit frequency:
    - Main care plan/problems worked on for the last 2 weeks:
    - Main care plan/problems will work on for the next 2 weeks: