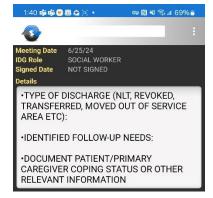

- Live Discharges
  - RN/SW: Type of discharge (NLT, Revoked, Transferred, Moved out of Service area etc.):
  - Identified follow-up needs:
  - SW/CH: Document patient/primary caregiver coping status or other relevant information