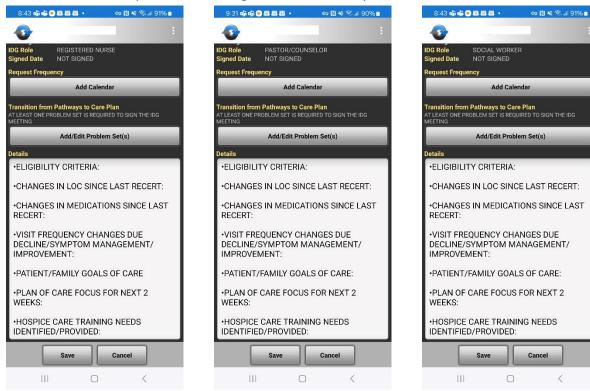

Page 2 of 3 6/2024

- Recertification
  - Eligibility Criteria:
  - Changes in LOC since last recert:
  - Changes in Medications since last recert:
  - RN/SW/CH
    - Visit frequency changes due decline/symptom management/improvement:
    - Patient/family goals of care
    - Plan of care focus for next 2 weeks:
    - Hospice care training needs identified/provided: