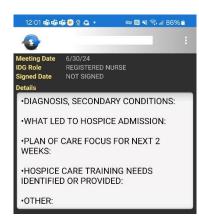

## o Admission

- Diagnosis, secondary conditions:
- What led to hospice admission:
- RN/SW/CH
  - Plan of care focus for next 2 weeks:
  - Hospice care training needs identified or provided:
  - Other:
- SW/CH if applicable, update declined services note for any patients refusing services