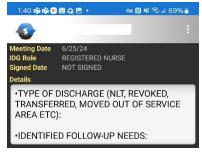

- Live Discharges
  - RN/SW: Type of discharge (NLT, Revoked, Transferred, Moved out of Service area etc.):
  - Identified follow-up needs:
  - SW/CH: Document patient/primary caregiver coping status or other relevant information