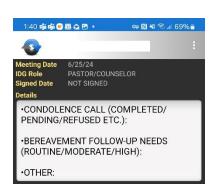

## **EMR Training - IDG Template Updates**

- Who? IDG Team (Nurses, Social Workers, Chaplains)
- What? New IDG templates
- Where? IDG templates for Deaths, Live Discharges, Admissions, Recertification & Recurring Patients
- ➤ When? Go Live is August 7, 2024
- How? Select the IDG reason and document under that template heading only.
  - Deaths
    - SW/CH
      - Condolence Call (completed/pending/refused, etc.):
      - Bereavement Follow-up Needs (routine/moderate/high):
    - SW: If high, Bereavement referral made:
    - Other: