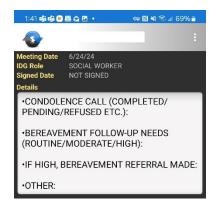

## **EMR Training - IDG Template Updates**

- Who? IDG Team (Nurses, Social Workers, Chaplains)
- What? New IDG templates
- Where? IDG templates for Deaths, Live Discharges, Admissions, Recertification & Recurring Patients
- ➤ When? Go Live is August 7, 2024
- How? Select the IDG reason and document under that template heading only.
  - Deaths
    - SW/CH
      - Condolence Call (completed/pending/refused, etc.):
      - Bereavement Follow-up Needs (routine/moderate/high):
    - SW: If high, Bereavement referral made:
    - Other: