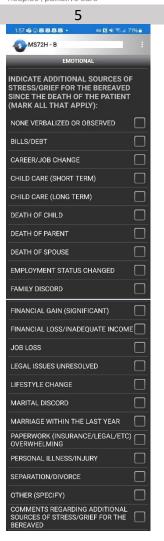

If Comments regarding frequency of bereaved contact/communication with others is selected, you will be asked to document your comments (see next screenshots)

If Other (Specify) is selected, you will be asked to indicate the other sources of stress/grief

If Comments regarding additional sources of stress/grief is selected, you will be asked to document your comments (see next screenshots)

| 6                                                                                            |       |
|----------------------------------------------------------------------------------------------|-------|
| 1:57 岐②題題題題・ 🗢 🛚 🍕 🖓 세                                                                       | 71% 🗎 |
| 1 мS72H - В                                                                                  |       |
| EMOTIONAL                                                                                    |       |
| INDICATE PHYSICAL RESPONSE(S)<br>OF THE BEREAVED OBSERVED OR<br>REPORTED (MARK ALL THAT APPL |       |
| NONE OBSERVED OR REPORTED                                                                    |       |
| ALCOHOL INTAKE INCREASED (ABUSE                                                              | ?)    |
| CAFFEINE INTAKE INCREASED                                                                    |       |
| DRUG USE INCREASED (ABUSE?)                                                                  |       |
| EATING DISTURBANCES                                                                          |       |
| FATIGUE INCREASED                                                                            |       |
| GASTROINTESTINAL SYMPTOMS<br>(NAUSEA/DIARRHEA)                                               |       |
| SLEEP DISTURBANCES                                                                           |       |
| TOBACCO USE INCREASED                                                                        |       |
| OTHER (SPECIFY)                                                                              |       |
| COMMENTS REGARDING PHYSICAL<br>RESPONSES OF THE BEREAVED                                     |       |
| If Other (Specify)                                                                           |       |