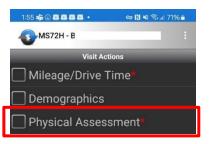

For both visit types, from the Visit Actions Screen, click Physical Assessment.

For the MS72H, complete **all** sections; EMOTIONAL, SOCIAL SUPPORT, FOLLOW UP. For the MS72HP, complete **EMOTIONAL** section. Answer all the remaining questions as appropriate (see end of document for question breakdown)