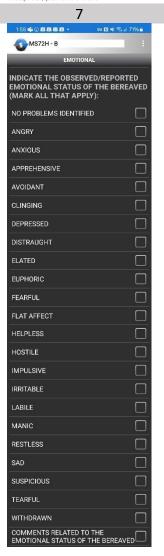

If Other (Specify) is selected, you will be asked to indicate the other physical response(s) observed or reported

If Comments regarding physical responses of the bereaved is selected, you will be asked to document your comments (see next screenshots)

If Comments related to the emotional status of the bereaved is selected, you will be asked to document your comments (see next screenshots)

8b 8:01 📫 📫 🕼 😑 💌 🖤 - C INDICATE OTHER SIGNIFICANT BEHAVIOR CHANGES: Required 8:01 🗰 📫 🌐 🕑 💌 🔹 🚥 🕅 🍕 🚿 🖬 88% 🖷 DOCUMENT COMMENTS REGARDING BEHAVIOR CHANGES OF THE BEREAVED: Required