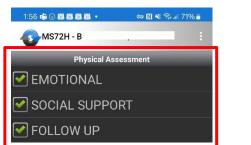

For both visit types, from the Visit Actions Screen, click Physical Assessment.

For the MS72H, complete **all** sections; EMOTIONAL, SOCIAL SUPPORT, FOLLOW UP. For the MS72HP, complete **EMOTIONAL** section. Answer all the remaining questions as appropriate (see end of document for question breakdown)