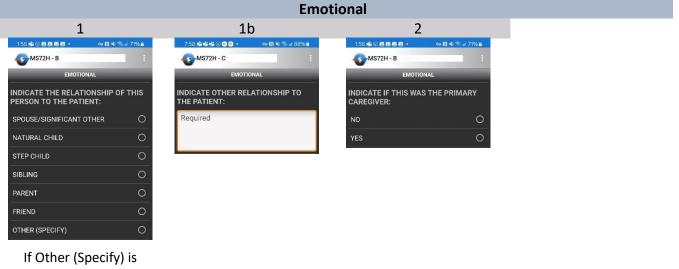

### **Emotional** 1 1b 2 3 9:48 🗭 🖏 🕑 🕮 🚳 🤉 👓 🔃 📲 🕾 🖬 92% 🖬 9:48 🗭 📫 💌 🕮 💇 👓 🕅 📲 🕾 🖉 92% 🖬 9:48 🗭 📫 💌 🜆 😰 9:48 🗭 📫 💌 💹 🖉 2 101 46 92% 0 NI 48 MS72HP - D MS72HP - D MS72HP - D - MS72HP - D INDICATE THE RELATIONSHIP OF THIS PERSON TO THE PATIENT: INDICATE OTHER RELATIONSHIP TO INDICATE IF THIS WAS THE PRIMARY REFERRAL MADE TO BEREAVEMENT? THE PATIENT: CAREGIVER: SPOUSE/SIGNIFICANT OTHER Required NATURAL CHILD STEP CHILD SIBLING PARENT

If OTHER (SPECIFY) is selected, you will be asked to indicate the relationship to the patient (see next screenshots)