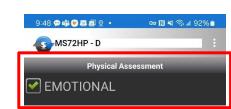

For both visit types, from the Visit Actions Screen, click Physical Assessment.

For the MS72H, complete **all** sections; EMOTIONAL, SOCIAL SUPPORT, FOLLOW UP. For the MS72HP, complete **EMOTIONAL** section. Answer all the remaining questions as appropriate (see end of document for question breakdown)